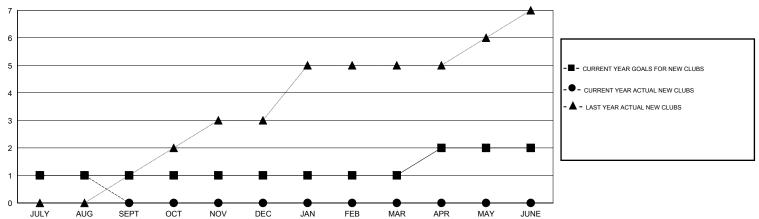

#### LOCATION CALIFORNIA **GMT**: Gary Wong GMT CA 1

| Clubs                 |                  |           |                  | Members               |               |                    |                                     |                    |                  |
|-----------------------|------------------|-----------|------------------|-----------------------|---------------|--------------------|-------------------------------------|--------------------|------------------|
| RESULTS FOR 2016-2017 |                  |           |                  | RESULTS FOR 2016-2017 |               |                    |                                     |                    |                  |
| QUARTER               | NEW CLUB<br>GOAL | NEW CLUBS | DROPPED<br>CLUBS | NET<br>GAIN/LOSS      | QUARTER       | NEW MEMBER<br>GOAL | CHARTER AND<br>NEW MEMBERS<br>ADDED | DROPPED<br>MEMBERS | NET<br>GAIN/LOSS |
| JULY/AUG/SEPT         | 1                | 1         | 0                | 1                     | JULY/AUG/SEPT | 80                 | 190                                 | 52                 | 138              |
| OCT/NOV/DEC           | 0                | 0         | 0                | 0                     | OCT/NOV/DEC   | 25                 | 0                                   | 0                  | 0                |
| JAN/FEB/MAR           | 0                | 0         | 0                | 0                     | JAN/FEB/MAR   | 40                 | 0                                   | 0                  | 0                |
| APR/MAY/JUNE          | 1                | 0         | 0                | 0                     | APR/MAY/JUNE  | 55                 | 0                                   | 0                  | 0                |

### GOALS AND ACTUAL NEW CLUBS CUMULATIVE