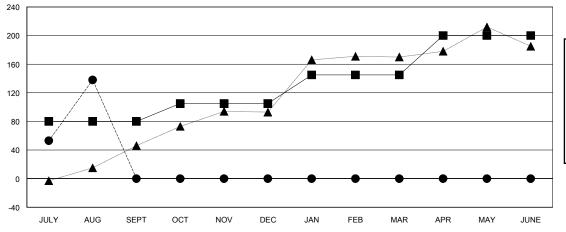

#### LOCATION CALIFORNIA **GMT**: Gary Wong GMT CA 1

| Clubs                 |                  |           |                  | Members               |               |                    |                                     |                    |                  |
|-----------------------|------------------|-----------|------------------|-----------------------|---------------|--------------------|-------------------------------------|--------------------|------------------|
| RESULTS FOR 2016-2017 |                  |           |                  | RESULTS FOR 2016-2017 |               |                    |                                     |                    |                  |
| QUARTER               | NEW CLUB<br>GOAL | NEW CLUBS | DROPPED<br>CLUBS | NET<br>GAIN/LOSS      | QUARTER       | NEW MEMBER<br>GOAL | CHARTER AND<br>NEW MEMBERS<br>ADDED | DROPPED<br>MEMBERS | NET<br>GAIN/LOSS |
| JULY/AUG/SEPT         | 1                | 1         | 0                | 1                     | JULY/AUG/SEPT | 80                 | 190                                 | 52                 | 138              |
| OCT/NOV/DEC           | 0                | 0         | 0                | 0                     | OCT/NOV/DEC   | 25                 | 0                                   | 0                  | 0                |
| JAN/FEB/MAR           | 0                | 0         | 0                | 0                     | JAN/FEB/MAR   | 40                 | 0                                   | 0                  | 0                |
| APR/MAY/JUNE          | 1                | 0         | 0                | 0                     | APR/MAY/JUNE  | 55                 | 0                                   | 0                  | 0                |

### GOALS AND ACTUAL MEMBERS CUMULATIVE

| <b>—</b> - ( | CURRENT YEAR GOALS FOR NEW |  |
|--------------|----------------------------|--|
| ИЕМВЕ        | RS                         |  |

CURRENT YEAR ACTUAL MEMBERS

- LAST YEAR ACTUAL MEMBERS

| DROPPED CLUBS: 0 |    |  |
|------------------|----|--|
| DROPPED MEMBERS  |    |  |
| DECEASED         | 4  |  |
| CLUB CANCELLED   | 0  |  |
| OTHER            | 47 |  |
| TOTAL            | 51 |  |